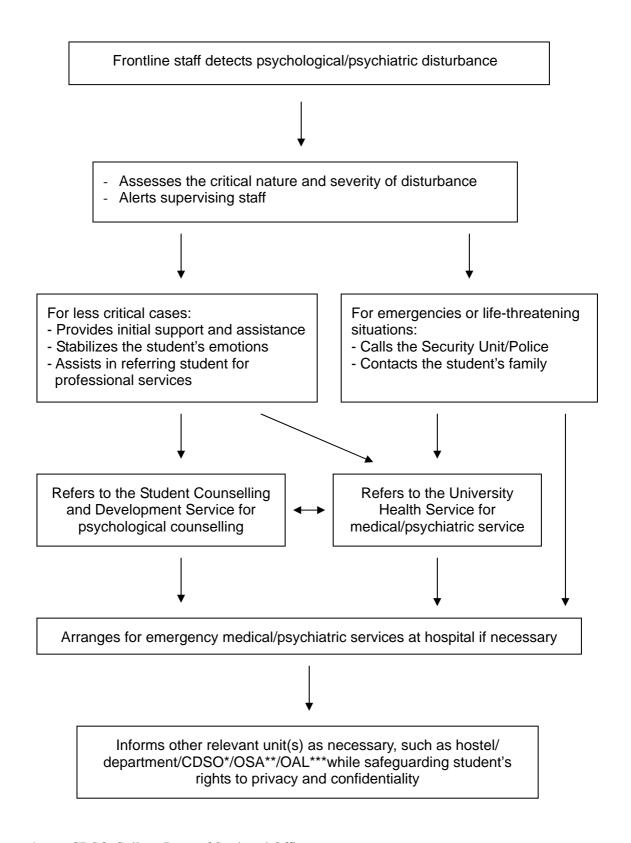

### Procedures in Managing Psychological/Psychiatric Disturbances

- \* CDSO-College Dean of Students' Office
- \*\* OSA-Office of Student Affairs
- \*\*\* OAL-Office of Academic Links